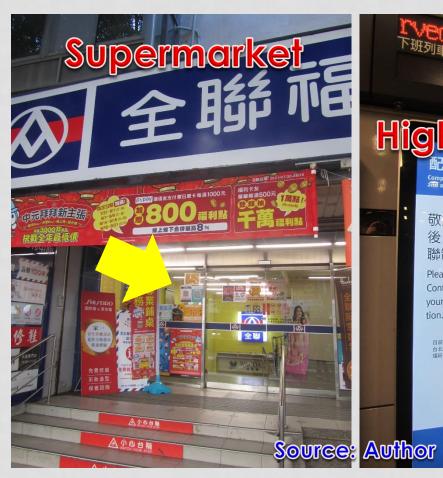

Secure proper distance

General: 1.5m in door, 1m

out door

Dining: 1.5m + plastic

shields

### SHELTER MANAGEMENT UNDER COVID-19

## **Shelter management**



Source: Taitung County Government

1.Wear medical mask at all times2.Plastic shields



Source: Taitung County Government Source: https://udn.com

Jul. 23, 2021

Typhoon In-Fa



# QR-Code Contact Based Registration System (introduced in May, 2021)



## QR-Code Contact Based Registration System (since May, 2021)



Audrey Tang 唐鳳 🤣

東京オリンピックの防疫対策に協力するため、私は総統 および行政院長と話し合った結果、日本への訪問をキャ ンセルすることにしました。

予定は変わりましたが、私にとって三つのことは変わり ません。



午前10:40 · 2021年7月18日

♥ 12.5万 ♥ 1,0 Source: FB of A:-Tang

- **Developed by Audrey Tang**
- √ 3 Steps in 5 Seconds
- √ Contact Free
- √ Free SMS message

## QR-Code Contact Based Registration System







## QR-Code Contact Based Registration System



## QR-Code Contact Based Registration System







Source: Author

High Speed Rail Taipei Station



Source: Author



## Conclusions



### CONCLUSIONS

- Covid-19 affected Taiwan dearly since May, 2021.
- New normal includes regulation and instructions were applied in daily life and also in disaster management.
- More pre-planning and management efforts considering COVID-19 for evacuation and shelters were required.
- New but simple IT tech (QR-Code scan) were introduced to monitor the flow of the crowds.











Disaster Prevention Technology Research Center Sinotech Engineering Consultants, INC., Taipei, Taiwan

tctsao@sinotech.org.tw

https://dptrc.sinotech.org.tw