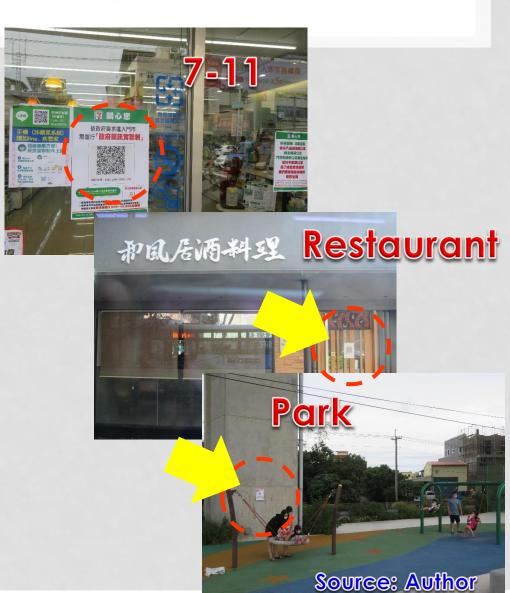

ure proper distance

General: 1.5m in door, 1m

out door

Dining: 1.5m + plastic

shields

### SHELTER MANAGEMENT UNDER COVID-19

## **Shelter management**



Source: Taitung County Government

1.Wear medical mask at all times2.Plastic shields



Source: Taitung County Government Source: https://udn.com

Jul. 23, 2021

Typhoon In-Fa



# QR-Code Contact Based Registration System (introduced in May, 2021)



## QR-Code Contact Based Registration System (since May, 2021)



Audrey Tang 唐鳳 🤣

東京オリンピックの防疫対策に協力するため、私は総統 および行政院長と話し合った結果、日本への訪問をキャ ンセルすることにしました。

予定は変わりましたが、私にとって三つのことは変わり ません。



午前10:40 · 2021年7月18日

♥ 12.5万 ♥ 1,0 Source: FB of A:-Tang

- **Developed by Audrey Tang**
- √ 3 Steps in 5 Seconds
- √ Contact Free
- √ Free SMS message

## QR-Code Contact Based Registration System







## QR-Code Contact Based Registration System



## QR-Code Contact Based Registration System







Source: Author

High Speed Rail Taipei Station



Source: Author



## Conclusions



### CONCLUSIONS

- Covid-19 affected Taiwan dearly since May, 2021.
- New normal includes regulation and instructions were applied in daily life and also in disaster management.
- More pre-planning and management efforts considering COVID-19 for evacuation and shelters were required.
- New but simple IT tech (QR-Code scan) were introduced to monitor the flow of the crowds.











Disaster Prevention Technology Research Center Sinotech Engineering Consultants, INC., Taipei, Taiwan

tctsao@sinotech.org.tw

https://dptrc.sinotech.org.tw