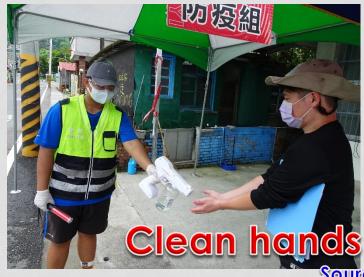

Source: Author

- 1. Outdoor <10 people
- 2. Outdoor social distance > 1.0m

- 3. Wear medical mask at all times
  - 4. Clean hands with 75% alcohol