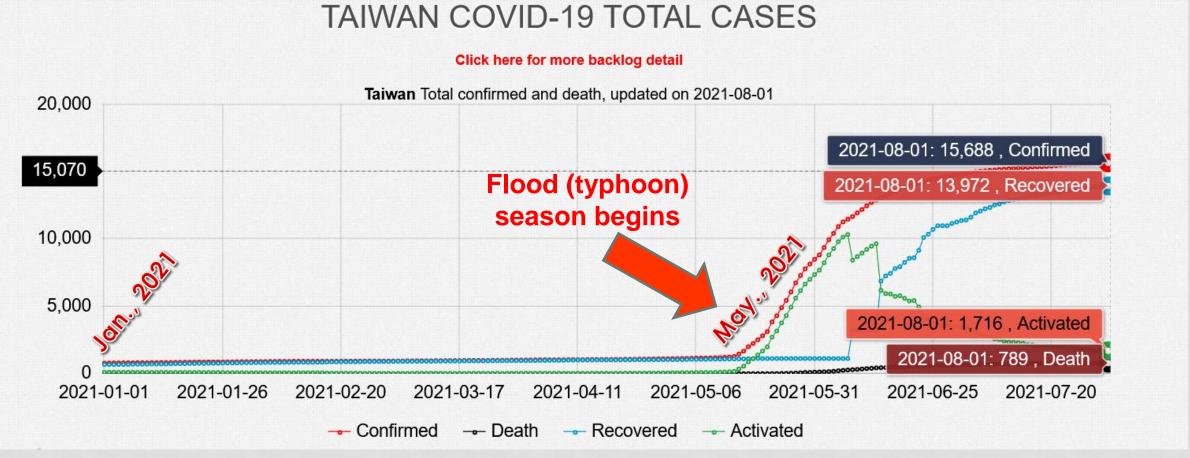

#### COVID-19 DASHBOARD (Aug. 5, 2021) 切換至中文版 Updated on Aug-5 UTC +8 Japan: 971,905 200,193,983 15,753 33.94% COVID-19 Global cases Taiwan cases TW vaccinated City cases Map **+** 11 **↑** 0.07% **∷** iii Town level iii ii **+** 628,145 **↑** 0.31% 2nd 1.76% Deaths: 791

Source: https://covid-19.nchc.org.tw/