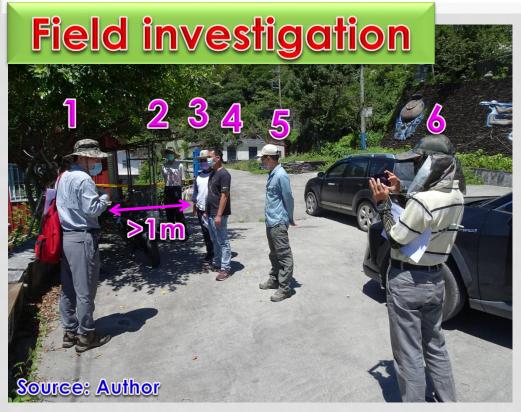

# According to "the Guideline of Evacuation for Disaster during the Pandemic Condition" (issued in May, 2020)

# 2 | <sup>策略3</sup> | Quarantine the contacts

## 1 Secure personal sanitation

社政單位安置所

! 執行人員及被撤離者,均應落實配戴口罩等防疫措施。 Crew, staff, and the evacuees should wear medical masks at all times and apply proper pandemic-safe measures

Charter Bus or Special Purpose Taxi

Planning for special purpose transportations

Individuals under quarantine should not place on the same transportation with regulars