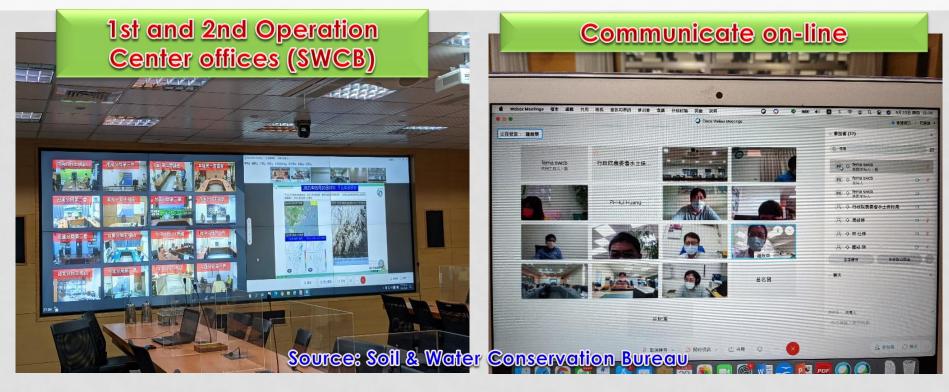

Source: Taiwan Centers for Disease Control

**Emergency Operation** Center (National Level) **Emergency Operation** Center (County Level)

**Emergency Operation** Center (Township Level)

Source: https://www.chinatimes.com

Source: I-Lan County Government

Source: https://www.bcc.com.tw

- 1. Social distance (indoor 1.5m, outdoor 1.0m, plastic shields)
- 2. Wear medical mask at all times

- 1. Off-site backup commanding center
- 2. Command, communicate and decision making on-line