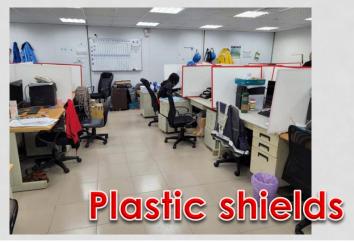

### 出入實名(聯)制

採取實名(聯)制登記 確實執行人流管制及環境的清消

中央流行疫情指揮中心

廣告

- 1. Social distance (indoor 1.5m, outdoor 1.0m, plastic shields)
- 2. Personal sanitation (medical mask, wash hands, temperature measures)
- 3. Contact based registration (QR-Code or paper-based)

Source: I-Lan County Government

Source: https://www.bcc.com.tw

- 1. Social distance (indoor 1.5m, outdoor 1.0m, plastic shields)
- 2. Wear medical mask at all times

- 1. Off-site backup commanding center
- 2. Command, communicate and decision making on-line

Source: Author

- 1. Outdoor <10 people
- 2. Outdoor social distance > 1.0m

- 3. Wear medical mask at all times
  - 4. Clean hands with 75% alcohol

#### Secure proper distance

General: 1.5m in door, 1m

out door

Dining: 1.5m + plastic

shields