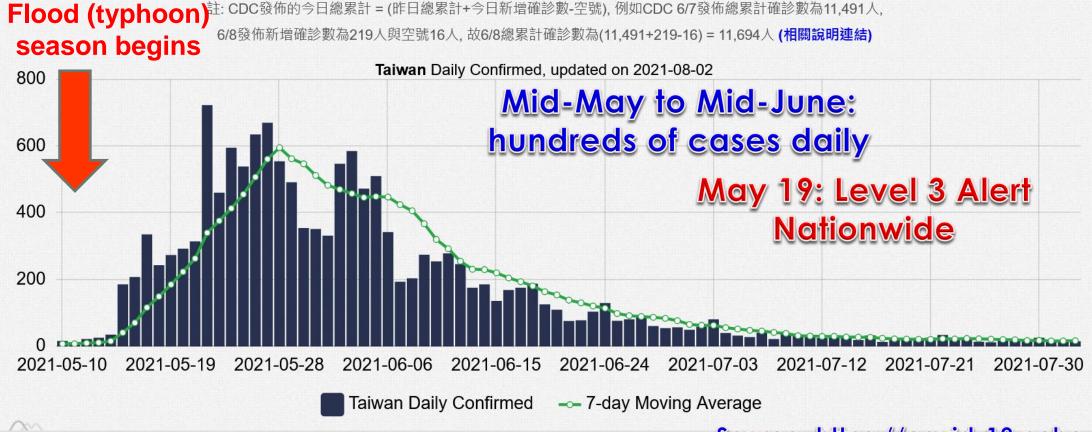

### TAIWAN COVID-19 DAILY CASES(1)

今日新增確診數 = (今日總累計數-昨日總累計數), 參考來源 Johns Hopkins CSSE

## COVID-19 in Taiwan – Level 3 Alert

# 台湾全域「第3級」警戒

5/28まで

(extended to Jul. 26)

- 各学校は休校し、オンライン授業に変更。塾や託児施設も全て閉鎖。 保護者は防疫育児休暇を申請可(雇用主は給与支給を強制されない)
- 出勤は通常通りとするが、対策本部の手引きに準じること
- 外出時は常時マスクを着用
- ■映画館やスポーツセンター、図書館、展示場などの娯楽施設、バーなどの特殊産業は全て閉鎖
- 屋内5人、屋外10人以上の社交活動、会食は禁止
- ●飲食店は連絡先登録制を実施し、座席間には仕切り板を設置する。できない場合はテイクアウト・デリバリーサービスのみ提供する
- 不要不急の移動は控える

- 1. All school closed (study on-line)
- 2. Work as usual (follow instructions)
- 3. Wear med. mask at all times
- 4. Public facilities closed
- 5. Indoor < 5 people, outdoor <10
- 6. Restaurants takeout only
- 7. Avoid travels

Source: https://cna.com.tw

資料提供:中央感染症指揮センター 作図:中央社 5/19