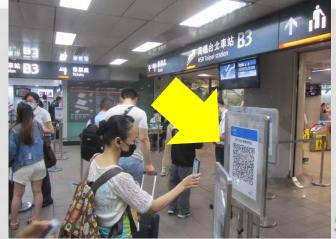

## QR-Code Contact Based Registration System

## QR-Code Contact Based Registration System

Source: Author

High Speed Rail Taipei Station

Source: Author