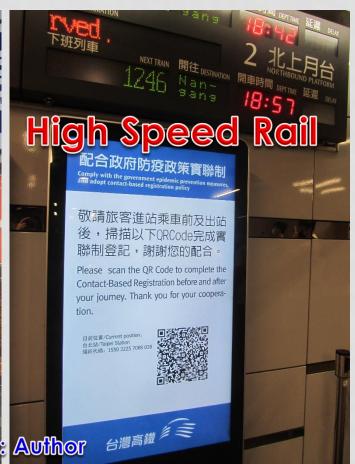

## QR-Code Contact Based Registration System

Source: Author

High Speed Rail Taipei Station

Source: Author