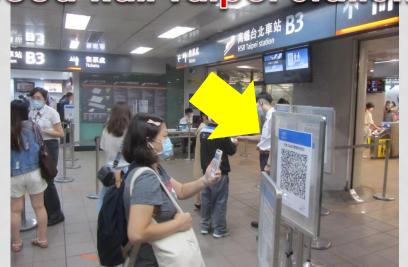

## QR-Code Contact Based Registration System

Source: Author

High Speed Rail Taipei Station

Source: Author