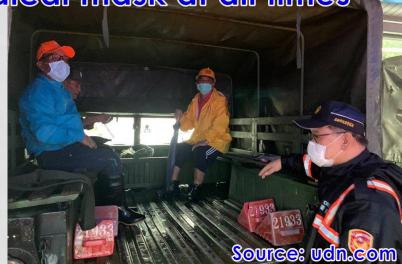

elters under COVID-19

災民臨時收容安置業務因應嚴重 (Issued in Apr., 2020) 特殊傳染性肺炎(COVID-19)工作指引

### **EVACUATION PLANNING**

# According to "the Guideline of Evacuation for Disaster during the Pandemic Condition" (issued in May, 2020)

# 2 | <sup>策略3</sup> | Quarantine the contacts

## 1 Secure personal sanitation









社政單位安置所

! 執行人員及被撤離者,均應落實配戴口罩等防疫措施。 Crew, staff, and the evacuees should wear medical masks at all times and apply proper pandemic-safe measures













Charter Bus or Special Purpose Taxi



Planning for special purpose transportations



Individuals under quarantine should not place on the same transportation with regulars

## Evacuation under COVID-19

## Evacuation



Source: udn.com



#### 警訊通知

[土石流及大規模崩塌警戒]高雄市美濃區福安 里已發布土石流黃色警戒,請提高警覺。農委 會水土保持局關心您

SMS Warning Message





### SHELTER PLANNING UNDER THE PANDEMIC

According to "the Guideline of Refugee Shelters under COVID-19" (Issued in Apr., 2020)

## Home quarantine ——

Go to Shelters

Regular evacuees ——

## Collective quarantine facility or hotels

## Priority to Hotels, Hostels

For each evacuation shelter

In door <100 persons

Facilities with greater capacity

Special evaluation

#### Secure proper distance

General: 1.5m in door, 1m

out door

Dining: 1.5m + plastic

shields

### SHELTER MANAGEMENT UNDER COVID-19

## **Shelter management**



Source: Taitung County Government

1.Wear medical mask at all times2.Plastic shields



Source: Taitung County Government Source: https://udn.com

Jul. 23, 2021

Typhoon In-Fa



# QR-Code Contact Based Registration System (introduced in May, 2021)



## QR-Co