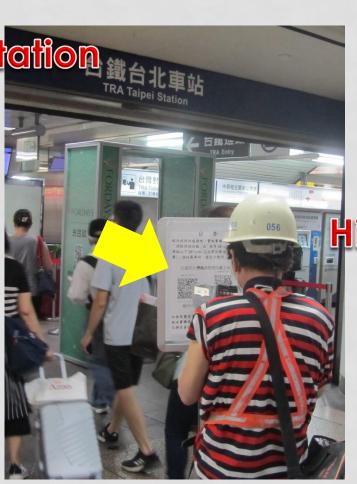

## QR-Code Contact Based Registration System

## QR-Code Contact Based Registration System

Source: Author

High Speed Rail Taipei Station

Source: Author