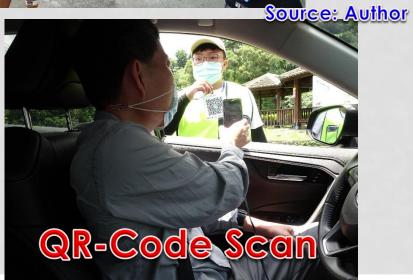

# QR-Code Contact Based Registration System (introduced in May, 2021)

## QR-Code Contact Based Registration System (since May, 2021)

Audrey Tang 唐鳳 🤣

東京オリンピックの防疫対策に協力するため、私は総統 および行政院長と話し合った結果、日本への訪問をキャ ンセルすることにしました。

予定は変わりましたが、私にとって三つのことは変わり ません。

午前10:40 · 2021年7月18日

♥ 12.5万 ♥ 1,0 Source: FB of A:-Tang

- **Developed by Audrey Tang**
- √ 3 Steps in 5 Seconds
- √ Contact Free
- √ Free SMS message

## QR-Code Contact Based Registration System

## QR-Code Contact Based Registration System

Source: Author

High Speed Rail Taipei Station

Source: Author