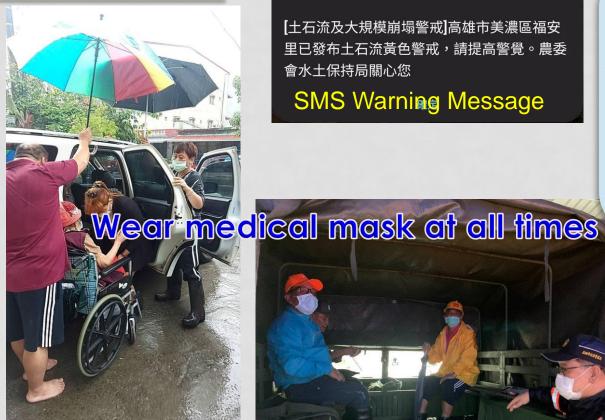

#### 警訊通知

[土石流及大規模崩塌警戒]高雄市美濃區福安 里已發布土石流黃色警戒,請提高警覺。農委 會水土保持局關心您

SMS Warning Message

## **Shelter management**

Source: Taitung County Government

1.Wear medical mask at all times2.Plastic shields

Source: Taitung County Government Source: https://udn.com

Jul. 23, 2021

Typhoon In-Fa