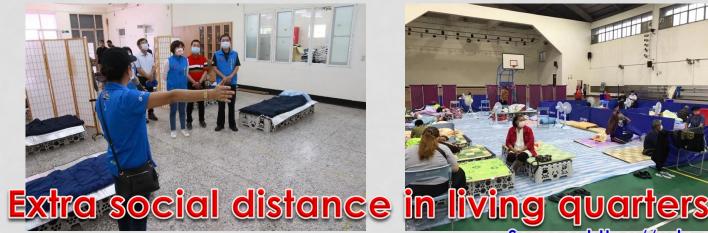

### SHELTER PLANNING UNDER THE PANDEMIC

According to "the Guideline of Refugee Shelters under COVID-19" (Issued in Apr., 2020)

## Priority to Hotels, Hostels

For each evacuation shelter

In door <100 persons

Facilities with greater capacity

Special evaluation

#### Secure proper distance

General: 1.5m in door, 1m

out door

Dining: 1.5m + plastic

shields