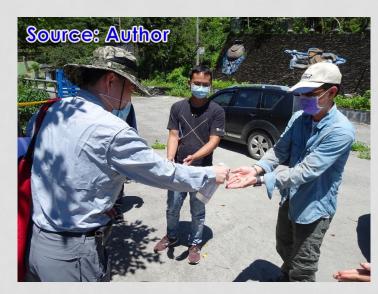

Source: Author

- 1. Outdoor <10 people
- 2. Outdoor social distance > 1.0m

- 3. Wear medical mask at all times
  - 4. Clean hands with 75% alcohol