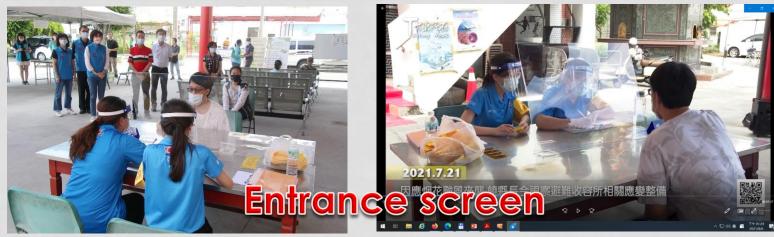

### SHELTER MANAGEMENT UNDER COVID-19

## **Shelter management**

Source: Taitung County Government

1.Wear medical mask at all times2.Plastic shields

Source: Taitung County Government Source: https://udn.com

Jul. 23, 2021

Typhoon In-Fa