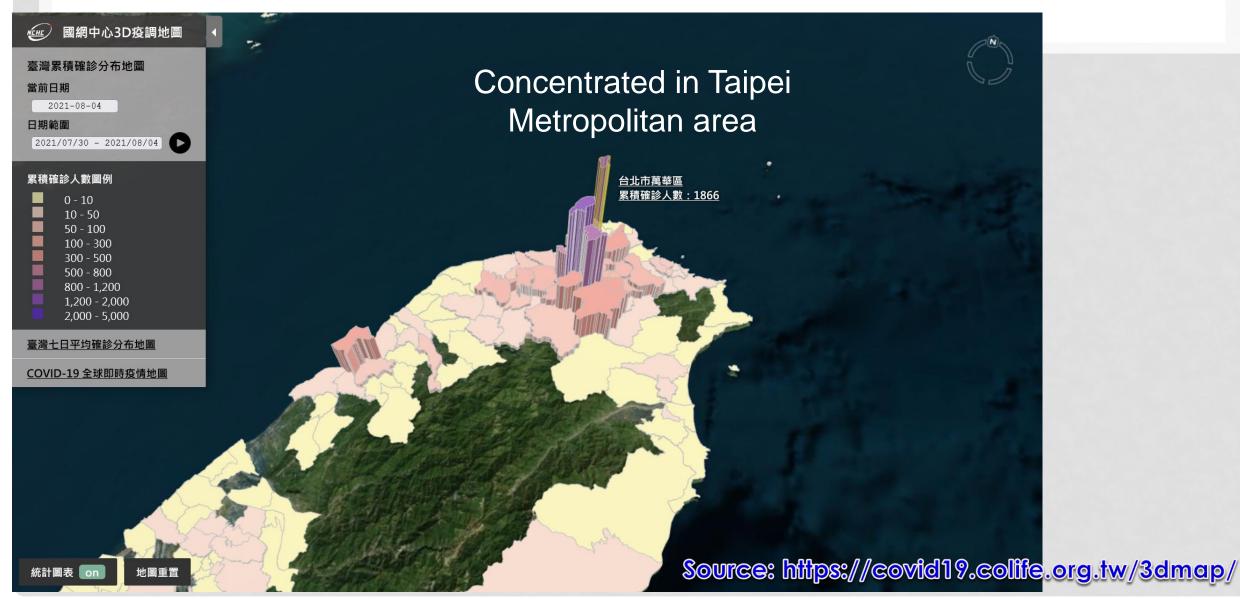

# INTRODUCTION

COVID-19 Dashboard → Home ≺ Map ② World ► Taiwan ★ City Covination

Chest xray

**Email** 

語言、

#### COVID-19 DASHBOARD (Aug. 5, 2021) 切換至中文版 Updated on Aug-5 UTC +8 Japan: 971,905 200,193,983 15,753 33.94% COVID-19 Global cases Taiwan cases TW vaccinated City cases Map **+** 11 **↑** 0.07% **∷** iii Town level iii ii **+** 628,145 **↑** 0.31% 2nd 1.76% Deaths: 791

Source: https://covid-19.nchc.org.tw/