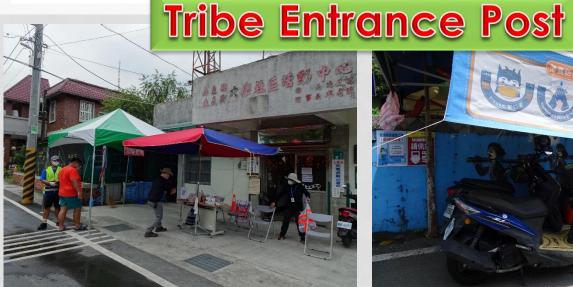

## **Shelter management**

Source: Taitung County Government

1.Wear medical mask at all times2.Plastic shields

Source: Taitung County Government Source: https://udn.com

Jul. 23, 2021

Typhoon In-Fa