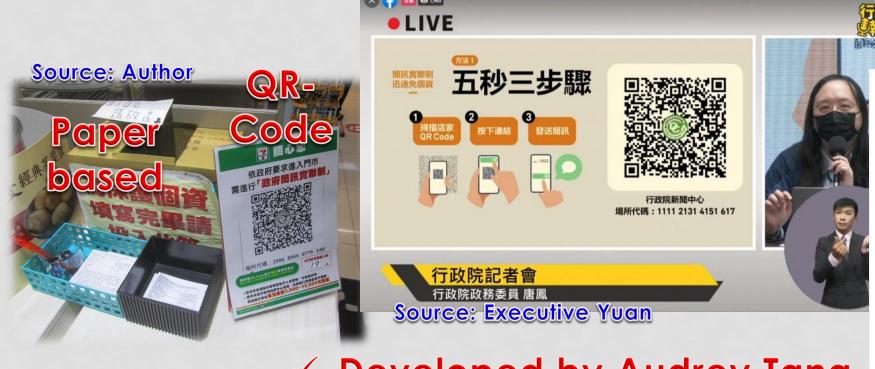

## QR-Code Contact Based Registration System (since May, 2021)

Audrey Tang 唐鳳 🤣

東京オリンピックの防疫対策に協力するため、私は総統 および行政院長と話し合った結果、日本への訪問をキャ ンセルすることにしました。

予定は変わりましたが、私にとって三つのことは変わり ません。

午前10:40 · 2021年7月18日

♥ 12.5万 ♥ 1,0 Source: FB of A:-Tang

- **Developed by Audrey Tang**
- √ 3 Steps in 5 Seconds
- √ Contact Free
- √ Free SMS message