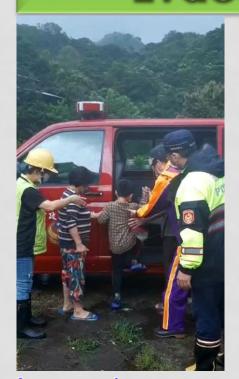

## 1 Secure personal sanitation

社政單位安置所

! 執行人員及被撤離者,均應落實配戴口罩等防疫措施。 Crew, staff, and the evacuees should wear medical masks at all times and apply proper pandemic-safe measures

Charter Bus or Special Purpose Taxi

Planning for special purpose transportations

Individuals under quarantine should not place on the same transportation with regulars