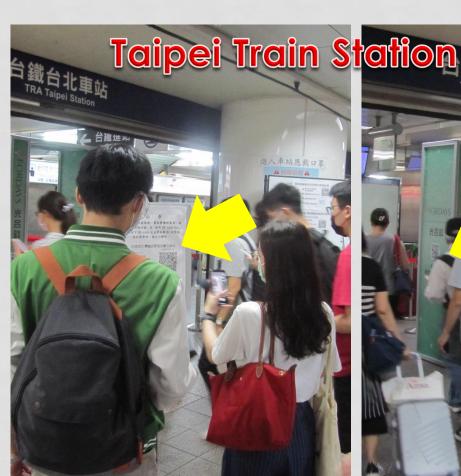

## QR-Code Contact Based Registration System

## QR-Code Contact Based Registration System

Source: Author

High Speed Rail Taipei Station

Source: Author