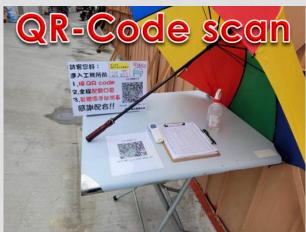

# QR-Code Contact Based Registration System (introduced in May, 2021)

## QR-Code Contact Based Registration System (since May, 2021)

Audrey Tang 唐鳳 🤣

東京オリンピックの防疫対策に協力するため、私は総統 および行政院長と話し合った結果、日本への訪問をキャ ンセルすることにしました。

予定は変わりましたが、私にとって三つのことは変わり ません。

午前10:40 · 2021年7月18日

♥ 12.5万 ♥ 1,0 Source: FB of A:-Tang

- **Developed by Audrey Tang**
- √ 3 Steps in 5 Seconds
- √ Contact Free
- √ Free SMS message

## QR-Code Contact Based Registration System

## QR-Code Contact Based Registration System

Source: Author

High Speed Rail Taipei Station

Source: Author