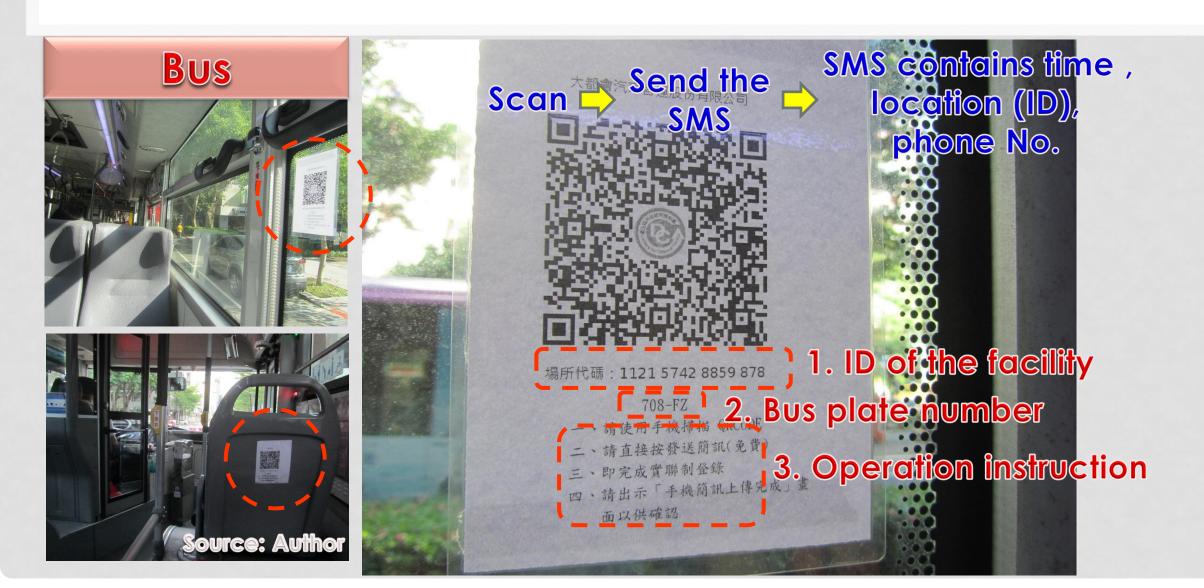

## QR-Code Contact Based Registration System

## QR-Code Contact Based Registration System

Source: Author

High Speed Rail Taipei Station

Source: Author