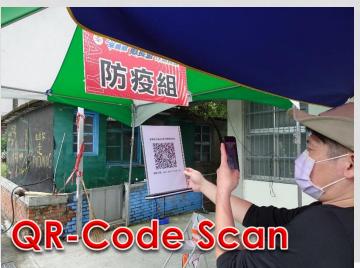

# QR-Code Contact Based Registration System (introduced in May, 2021)

## QR-Code Contact Based Registration System (since May, 2021)

Audrey Tang 唐鳳 🤣

東京オリンピックの防疫対策に協力するため、私は総統 および行政院長と話し合った結果、日本への訪問をキャ ンセルすることにしました。

予定は変わりましたが、私にとって三つのことは変わり ません。

午前10:40 · 2021年7月18日

♥ 12.5万 ♥ 1,0 Source: FB of A:-Tang

- **Developed by Audrey Tang**
- √ 3 Steps in 5 Seconds
- √ Contact Free
- √ Free SMS message

## QR-Code Contact Based Registration System

## QR-Code Contact Based Registration System

Source: Author

High Speed Rail Taipei Station

Source: Author