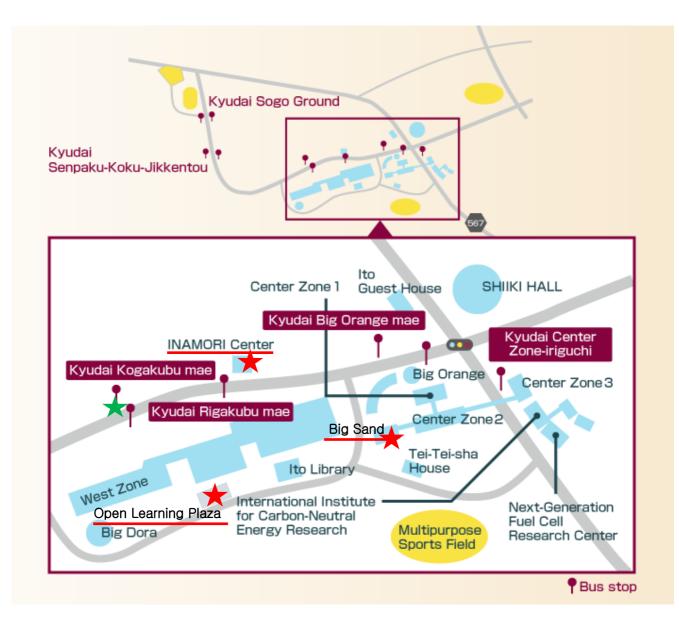

# <u>Venues</u> Kyushu University Ito Campus Open Learning Plaza, INAMORI Center & "Big Sand"