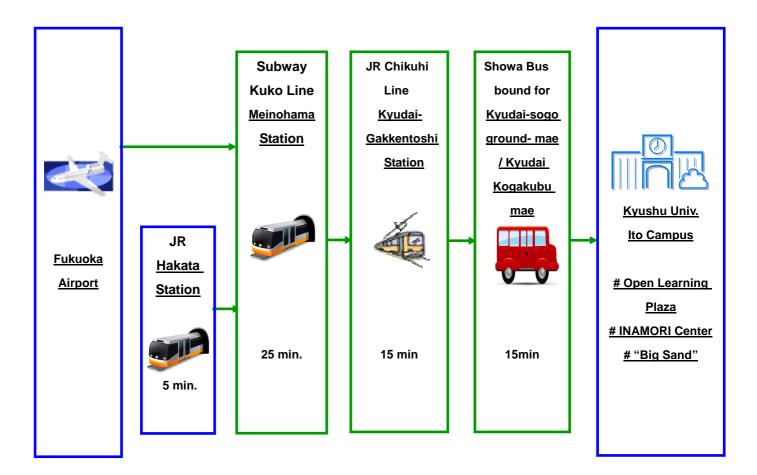

# From Fukuoka Airport

#### By Subway & train

• Take the subway Kuko (Airport) Line to Meinohama Station. Then change to JR Chikuhi Line to Kyudai-Gakkentoshi Station. Take Showa bus to Kyushu Univ. Ito campus

#### By Subway and bus

• Take the subway Kuko (Airport) Line to Hakata Station. Then take Nishitetsu Bus to Kyushu Ito Campus.