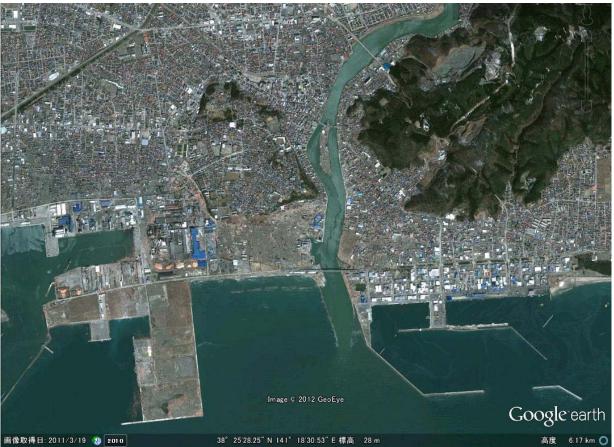

Before tsunami (25 June 2010)

After tsumani (19 March 2011)

## ISHINOMAKI-city

inundation area

| populatiom (Feb 2011 before Tsunami) | 160,336             |
|--------------------------------------|---------------------|
| number of deaths                     | 3,025               |
| number of missing                    | 2,770               |
|                                      |                     |
| number of households (Feb 2011)      | 60,525              |
| number of completely destroyed house | 28,000              |
| number of partially destroyed house  | under investigation |
| area of total town                   | 556 km²             |
| tsunami height (Ishinomaki Port)     | 3.3∼5.0 m           |
| tsunami height (Ogatsu-cho)          | 15.5 m              |
| tsunami run-up height (Ogatsu-cho)   | 16.7 m              |
|                                      |                     |

 $73 \text{ km}^2$ 