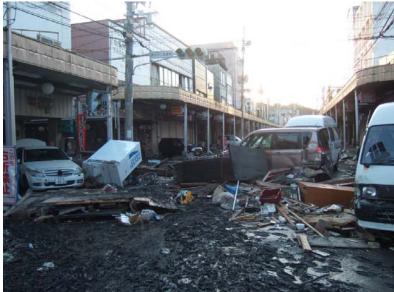

## ISHINOMAKI-city

inundation area

| populatiom (Feb 2011 before Tsunami) | 160,336             |
|--------------------------------------|---------------------|
| number of deaths                     | 3,025               |
| number of missing                    | 2,770               |
|                                      |                     |
| number of households (Feb 2011)      | 60,525              |
| number of completely destroyed house | 28,000              |
| number of partially destroyed house  | under investigation |
| area of total town                   | 556 km²             |
| tsunami height (Ishinomaki Port)     | 3.3∼5.0 m           |
| tsunami height (Ogatsu-cho)          | 15.5 m              |
| tsunami run-up height (Ogatsu-cho)   | 16.7 m              |
|                                      |                     |