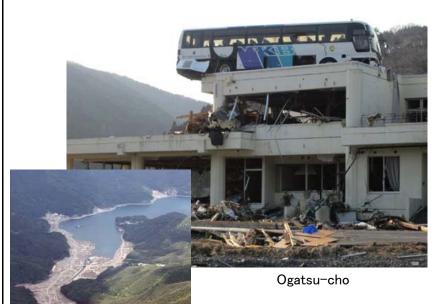

## ISHINOMAKI-city

inundation area

| populatiom (Feb 2011 before Tsunami) | 160,336             |
|--------------------------------------|---------------------|
| number of deaths                     | 3,025               |
| number of missing                    | 2,770               |
|                                      |                     |
| number of households (Feb 2011)      | 60,525              |
| number of completely destroyed house | 28,000              |
| number of partially destroyed house  | under investigation |
| area of total town                   | 556 km²             |
| tsunami height (Ishinomaki Port)     | 3.3∼5.0 m           |
| tsunami height (Ogatsu-cho)          | 15.5 m              |
| tsunami run-up height (Ogatsu-cho)   | 16.7 m              |
|                                      |                     |