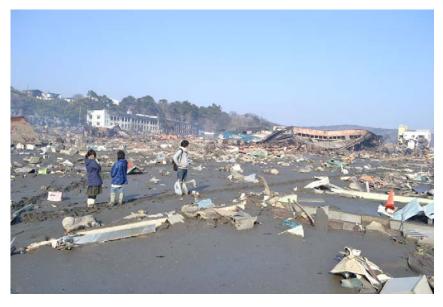

## ISHINOMAKI-city

inundation area

| populatiom (Feb 2011 before Tsunami) | 160,336             |
|--------------------------------------|---------------------|
| number of deaths                     | 3,025               |
| number of missing                    | 2,770               |
|                                      |                     |
| number of households (Feb 2011)      | 60,525              |
| number of completely destroyed house | 28,000              |
| number of partially destroyed house  | under investigation |
| area of total town                   | 556 km²             |
| tsunami height (Ishinomaki Port)     | 3.3∼5.0 m           |
| tsunami height (Ogatsu-cho)          | 15.5 m              |
| tsunami run-up height (Ogatsu-cho)   | 16.7 m              |
|                                      |                     |