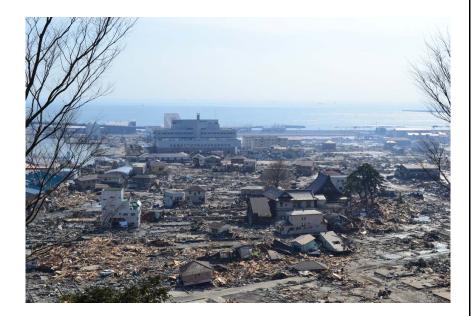

## ISHINOMAKI-city

inundation area

| populatiom (Feb 2011 before Tsunami) | 160,336             |
|--------------------------------------|---------------------|
| number of deaths                     | 3,025               |
| number of missing                    | 2,770               |
|                                      |                     |
| number of households (Feb 2011)      | 60,525              |
| number of completely destroyed house | 28,000              |
| number of partially destroyed house  | under investigation |
| area of total town                   | 556 km²             |
| tsunami height (Ishinomaki Port)     | 3.3∼5.0 m           |
| tsunami height (Ogatsu-cho)          | 15.5 m              |
| tsunami run-up height (Ogatsu-cho)   | 16.7 m              |
|                                      |                     |