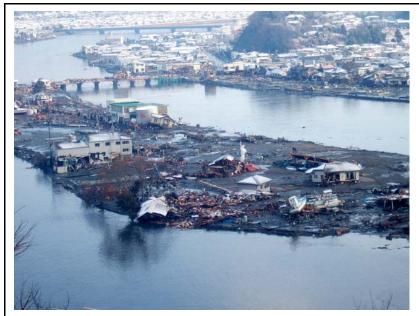

## ISHINOMAKI-city

inundation area

| populatiom (Feb 2011 before Tsunami) | 160,336             |
|--------------------------------------|---------------------|
| number of deaths                     | 3,025               |
| number of missing                    | 2,770               |
|                                      |                     |
| number of households (Feb 2011)      | 60,525              |
| number of completely destroyed house | 28,000              |
| number of partially destroyed house  | under investigation |
| area of total town                   | 556 km²             |
| tsunami height (Ishinomaki Port)     | 3.3∼5.0 m           |
| tsunami height (Ogatsu-cho)          | 15.5 m              |
| tsunami run-up height (Ogatsu-cho)   | 16.7 m              |
|                                      |                     |